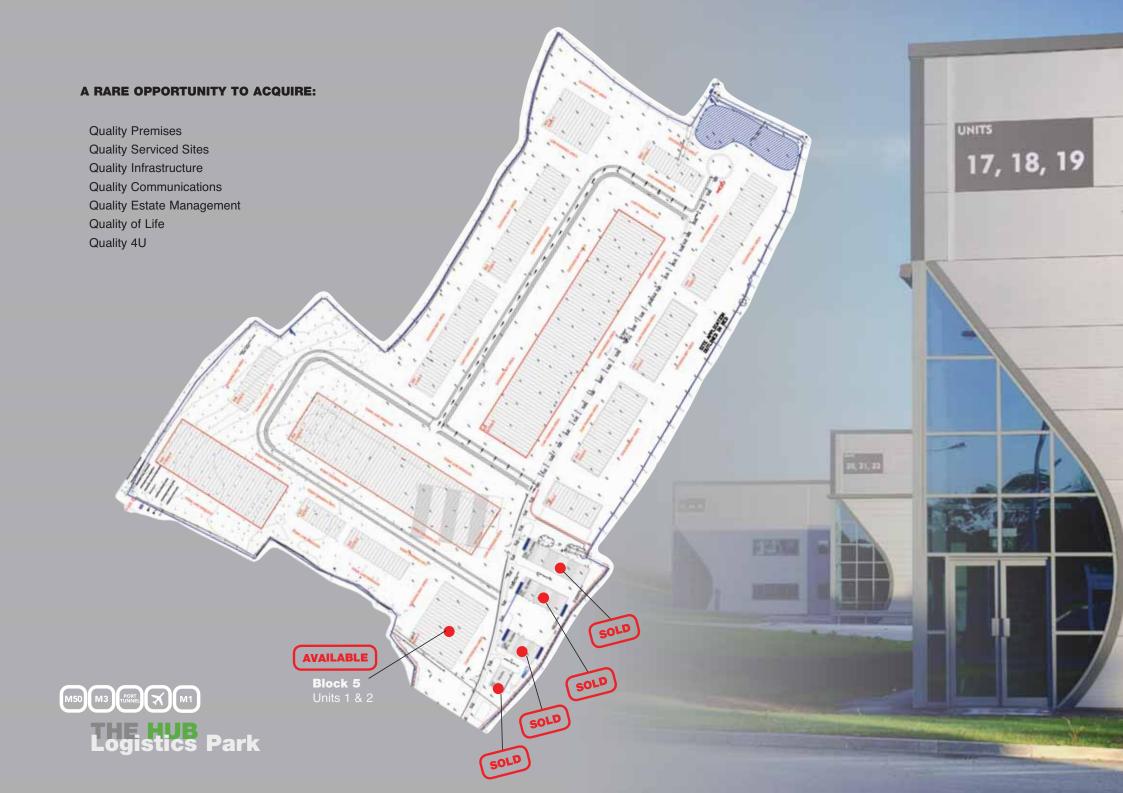

| BLOCK 5       | Area (sq.m) | Area (sq.ft) |
|---------------|-------------|--------------|
| UNIT 1        |             |              |
| Warehouse     | 2,888       | 31,086       |
| Office        | 165         | 1,776        |
| Total         | 3,053       | 32,862       |
| UNIT 2        |             |              |
| Warehouse     | 2,649       | 28,514       |
| Office        | 404         | 4,349        |
| Total         | 3,053       | 32,863       |
| Overall Total | 6,106       | 65,725       |