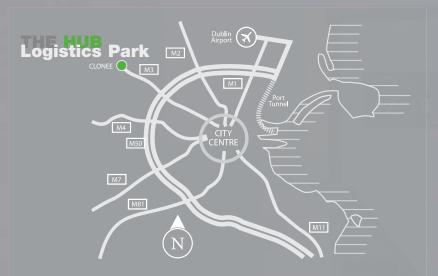

#### **ACCESSIBLE LOCATION**

- Bracetown to Dublin City Centre: 30 Min.
- . Bracetown to Dublin Port: 20 Min.
- . Bracetown to the M1 at Exit 3 on the M50: 15 Min.
- . Bracetown to the M4 at Exit 7 on the M50: 7 Min.
- Bracetown to Pace Train Station: 2 Min.
- Bracetown to Dublin Airport: 20 Min.
- . Bracetown to Exit 6 on the M50: 5 Min.
- . Bracetown to the M2 at Exit 5 on the M50: 10 Min.
- Bracetown to the M7 at Exit 9 on the M50: 10 Min.
- · QBC Bus Service.